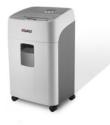

## Document shredders DAHLE ShredMATIC® 300

- Intelligent autofeed document shredder with automatic paper feeder for desk-side use
- MHP<sup>®</sup> (Matrix High-Performance) cutting rollers: high-quality compound steel rollers for a guaranteed long service life
- Patented manufacturing process conserves resources by using significantly less raw material compared to production of traditional cutting rollers
- · Oil- and maintenance-free operation
- Higher performance and greater convenience thanks to MHP cutting rollers
- With automatic motor cut-out after 10 minutes without use
- Integrated photoelectric sensor for automatic start-stop function enables fast availability and safe use
- Automatic paper reverse function clears excess paper

- Convenient feeding and reversing function for manual control
- Automatic safety shut-off when the waste container is full or the door is open
- · Inspection window as optical waste level indicator
- Autofeed function shreds up to 300 sheets (80 gsm) in a single load, with lockable paper feeder
- Overload indicator
- Manual paper feeder, 12-14 sheets of paper (80 gsm)
- Overheating protection with optical indicator
- Pull-out waste container
- Powerful motor ensures high performance and longer run times
- · Convenient swivel castors for greater mobility