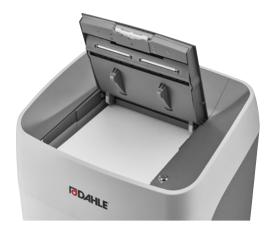

- Convenient feeding and reversing function for manual control
- Automatic safety shut-off when the waste container is full or the door is open
- · Inspection window as optical waste level indicator
- Autofeed function shreds up to 300 sheets (80 gsm) in a single load, with lockable paper feeder
- Overload indicator
- Manual paper feeder, 12-14 sheets of paper (80 gsm)
- Overheating protection with optical indicator
- Pull-out waste container
- Powerful motor ensures high performance and longer run times
- · Convenient swivel castors for greater mobility

## Document shredders DAHLE ShredMATIC<sup>®</sup> 300

Pull-out waste box for conveniently emptying the document shredder

Shreds stacks of up to 300 sheets at 80 g/m<sup>2</sup>

Manual feed of 9–11 sheets possible