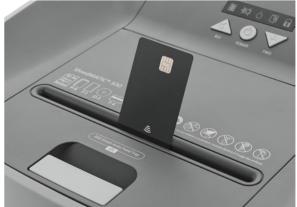

Clearly designed, user-friendly control panel

Reliably destroys CDs and DVDs

Reliably destroys cards