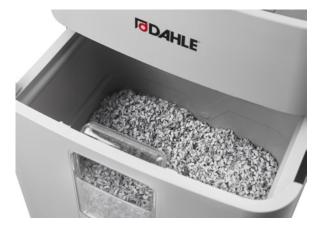

- Convenient feeding and reversing function for manual control
- Automatic safety shut-off when the waste container is full or the door is open
- · Inspection window as optical waste level indicator
- Autofeed function shreds up to 300 sheets (80 gsm) in a single load, with lockable paper feeder
- Overload indicator
- Manual paper feeder, 12-14 sheets of paper (80 gsm)
- Overheating protection with optical indicator
- Pull-out waste container
- Powerful motor ensures high performance and longer run times
- · Convenient swivel castors for greater mobility

## Document shredders DAHLE ShredMATIC<sup>®</sup> 300

Pull-out waste box for conveniently emptying the document shredder

Shreds stacks of up to 300 sheets at 80 g/m<sup>2</sup>

Manual feed of 9–11 sheets possible